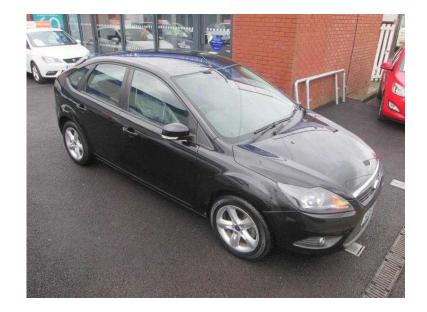

## Ford Focus 2010 (5,450 GBP)

Location **East of England, Bedfordshire** https://www.freeadsz.co.uk/x-238191-z

Quick Clear (Heated) Front Windscreen, Air conditioning, Electric Front Windows, Electric door mirrors, Remote Central Locking, Perimeter Alarm, Immobiliser, Radio/CD with Aux Input & Remote Audio Controls., Bluetooth with Voice Command, Leather Bound Steering Wheel, Power steering, Rake & Reach Adjustable Steering Wheel, Height Adjustable Drivers Seat, Drivers/Passenger & Side Air-Bags, ABS (Anti-Lock Brakes), ESP (Electronic Stability Control), 3x3 point rear seat belts, Rear Child Locks, 16' Alloy Wheels, Spacesaver Spare Wheel & Tools. 5 seats, Black, Part Exchange Welcome Including Mot Failures & Non Runners Finance & Extended Warranties