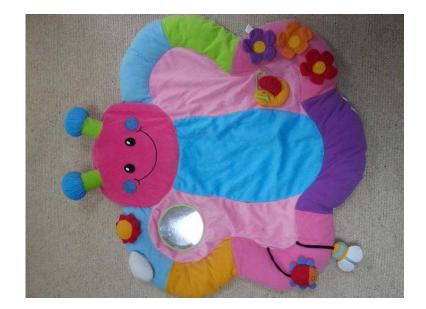

## Play mat (3 GBP)

Location South East, Surrey https://www.freeadsz.co.uk/x-238216-z

Colourful and tactile play

|                                    |      |                                    |      | 1233                               |      |                                    |      |                                    |      |                                    |      |                                    |      | 1                                  |      |                                    |      |                                    |      |
|------------------------------------|------|------------------------------------|------|------------------------------------|------|------------------------------------|------|------------------------------------|------|------------------------------------|------|------------------------------------|------|------------------------------------|------|------------------------------------|------|------------------------------------|------|
| https://www.freeadsz.co.u/<br>16-z | Play | https://www.freeadsz.co.ul<br>16-z | Play | https://www.freeadsz.co.ul<br>16-z | Play | https://www.freeadsz.co.u/<br>16-z | Play | https://www.freeadsz.co.ul<br>16-z | Play | https://www.freeadsz.co.ul<br>16-z | Play | https://www.freeadsz.co.u/<br>16-z | Play | https://www.freeadsz.co.u/<br>16-z | Play | https://www.freeadsz.co.ul<br>16-z | Play | https://www.freeadsz.co.u/<br>16-z | Play |
| k/x-2382                           | mat  |