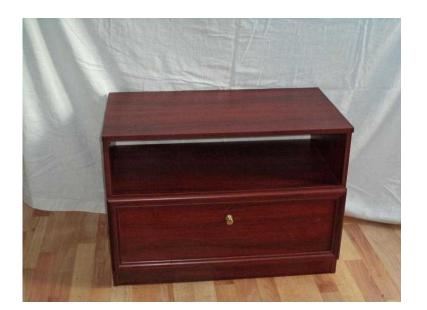

## TV Cabinet (15 GBP)

Location North, Cheshire https://www.freeadsz.co.uk/x-238250-z

TV Cabinet rosewood colour with shelf and drop down door measures 281/2" Wide X 15 1/2" Deep X 20 1/2" High ;

| i ×i≊ij       |         | https://www.freeadsz.co.ul<br>50-z |         | https://www.freeadsz.co.ul<br>50-z |         | https://www.freeadsz.co.ul<br>50-z |         |               |         |               | 7       | https://www.freeadsz.co.ul<br>50-z |         |               |         | - <b>22</b> - 2 |         | https://www.freeadsz.co.ul<br>50-z | , , , , , , , , , , , , , , , , , , , |
|---------------|---------|------------------------------------|---------|------------------------------------|---------|------------------------------------|---------|---------------|---------|---------------|---------|------------------------------------|---------|---------------|---------|-----------------|---------|------------------------------------|---------------------------------------|
| .co.uk/x-2382 | Cabinet | .co.uk/x-2382                      | Cabinet | .co.uk/x-2382                      | Cabinet | .co.uk/x-2382                      | Cabinet | .co.uk/x-2382 | Cabinet | .co.uk/x-2382 | Cabinet | .co.uk/x-2382                      | Cabinet | .co.uk/x-2382 | Cabinet | .co.uk/x-2382   | Cabinet | .co.uk/x-2382                      | Cabinet                               |