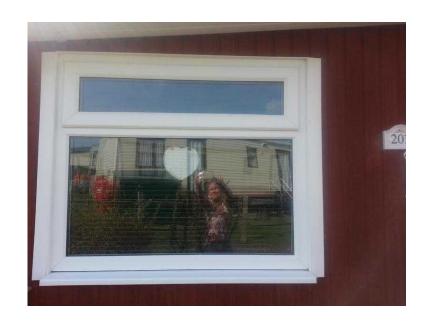

## 2 DOUBLE GLAZED uPVC WINDOWS WITH uPVC SILLS amp LUXURY STAINLESS ST

South East, Kent Location https://www.freeadsz.co.uk/x-238342-z

2 DOUBLE GLAZED uPVC WINDOWS WITH uPVC SILLS & LUXURY STAINLESS STEEL HANDLES. High Security Locking System, all with openers that are lockable, keys included. Luxury Stainless Steel handles inside. Made by S&A Double Glazing. Sizes: 2 x Height 1000mm x Width 1190mm. - Add on an extra 30mm to the height of each window With the Sills. Due to my Chalet being knocked down I have got to sell all my lovely things we have bought for it, some things are brand new never used. Both windows are in Perfect Condition & only 5 years old. £100 for both windows or £50 each. If you are genuinely interested then please phone Rob on