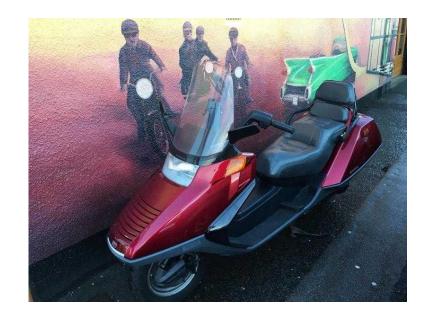

## Honda CN 1992 (2,395 GBP)

Location **South West, Isle Of Wight** https://www.freeadsz.co.uk/x-238360-z

Exceptional Honda Helix, crazy 90's scooter, very low mileage! Original handbooks, manuals, keys, beautiful original paint, rides well, got to be a future classic...find another!