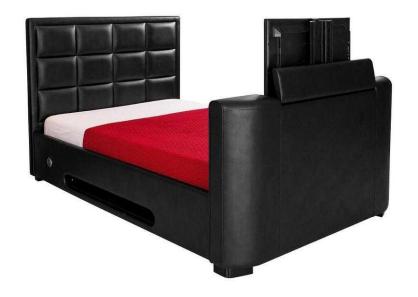

## double black lincoln tv bed (550 GBP)

Location Yorkshire and the Humber, South Yorkshire https://www.freeadsz.co.uk/x-238380-z

the modern, minimalist design of the lincoln is characterised by stron lines with a generously padded head and footboard, ideal for.