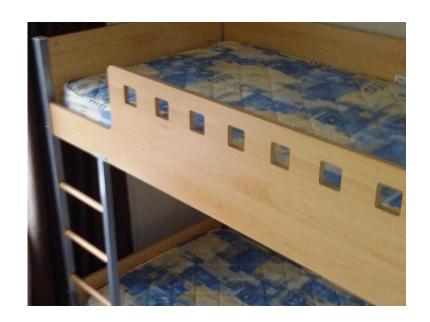

## Bunk beds with trundle, making 3rd bed underneath, including 3 single mattresses (1

Yorkshire and the Humber, South Yorkshire Location https://www.freeadsz.co.uk/x-238382-z

Bunk beds with trundle which makes 3rd bed, british made. Includes 3 sprung mattresses. The 3rd tucks away in the trundle under the bottom bunk. Very strong, metal frame with beech effect sides. Only used occasionally for grandchildren to sleep over. Ideal for your own children who want a friend to sleep over Very good, clean condition. Mattress size 1900x900mm Overall measurements: Height 1620mm Length 1980mm Depth 970mm Buyer to