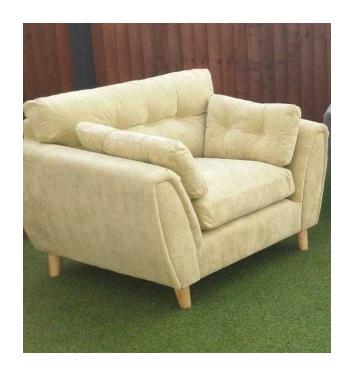

## Richmond Single Lime Green Chair (125 GBP)

Location West Midlands, Staffordshire https://www.freeadsz.co.uk/x-238415-z

The Richmond has a wonderful combination of great detail and styling, with sumptuous levels of comfort. With a distinctive retro inspired oval shaped arm which is highlighted perfectly by the inset arm facing and funky timber legs in a natural stain, this theme is continued by the clever use of buttoning on the back and arm cushions. Wrap around comfort is guaranteed by the deep foam filled (with fibre top pad) seat cushions, and the soft fibre filled back cushions and arm bolsters - this model will cosset you and take away the stresses of the day when you relax into it. Upholstered in a stylish plain fabric, which has a subtle suede look plus an incredible soft to the touch feel, this model will look stunning in your living room and will pamper you with its inviting comfort levels. Dimensions Single Chair (Lime Green) 117cm x