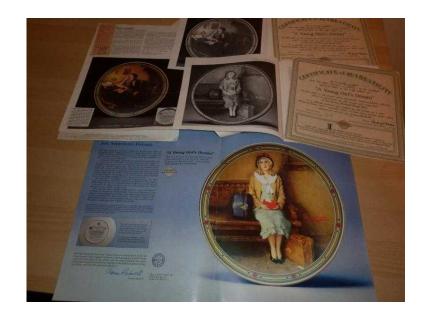

## ROCKWELL039S AMERICAN DREAM (2 35) (20 GBP)

Location **South East, Middlesex** https://www.freeadsz.co.uk/x-238472-z

A Young Girl's Dream, 1st plate in series; A Young Man's Dream, 5th plate in series; both limited edition, with Certificate of Authenticity, original paperwork and box for posting by arrangement, price per plate £20 or 2= &pound.