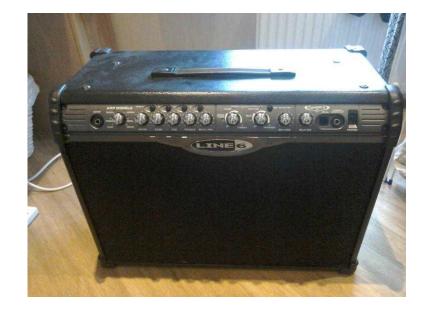

## **Line 6 Spider 120 (65 GBP)**

Location **South East, East Sussex** https://www.freeadsz.co.uk/x-238538-z

Brilliant sounds even at low levels 60 W per channel & unused

| T777                |        |                                            |        |                     |        |                     | 20     |                     | 71 <b>:</b> F.J |                     |        |              |        |                     |        |                     |        |                     |        |
|---------------------|--------|--------------------------------------------|--------|---------------------|--------|---------------------|--------|---------------------|-----------------|---------------------|--------|--------------|--------|---------------------|--------|---------------------|--------|---------------------|--------|
| <b>Δ</b>            | F-1204 | <b>                                   </b> | LHF.   | <b>Δ</b>            | WEAR.  |                     | LHF:   |                     | 7854            | <b>Δ</b>            | W.W.   |              | *C-18* | □₩<br>∞¬            | 1304   |                     |        |                     | C-10   |
| https://wwv<br>38-z | Line   | https://wwv                                | Line   | https://wwv<br>38-z | Line   | https://wwv<br>38-z | Line   | https://wwv<br>38-z | Line            | https://wwv<br>38-z | Line   | https://wwv  | Line   | https://wwv<br>38-z | Line   | https://wwv<br>38-z | Line   | https://wwv<br>38-z | Line   |
| v.freea             | 6      | v.freea                                    | 6      | v.freea             | 6      | v.freea             | 6      | v.freea             | 6               | v.freea             | 6      | v.freea      | 6      | v.freea             | 6      | v.freea             | 6      | v.freea             | 6      |
| ıdsz.co.uk/x        | Spider | ıdsz.co.uk/x                               | Spider | ıdsz.co.uk/x        | Spider | ıdsz.co.uk/x        | Spider | ıdsz.co.uk/x        | Spider          | ıdsz.co.uk/x        | Spider | ıdsz.co.uk/x | Spider | ıdsz.co.uk/x        | Spider | ıdsz.co.uk/x        | Spider | ıdsz.co.uk/x        | Spider |
| -2385               | 120    | -2385                                      | 120    | -2385               | 120    | -2385               | 120    | -2385               | 120             | -2385               | 120    | -2385        | 120    | -2385               | 120    | -2385               | 120    | -2385               | 120    |