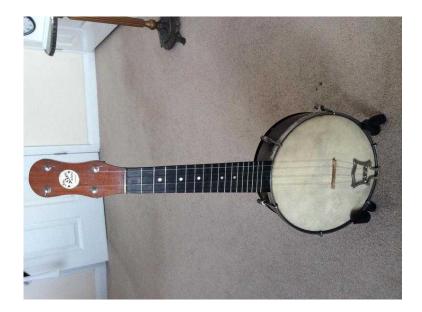

## Vintage BANJOLELE From 193040s. (140 GBP)

Location **South East, East Sussex** https://www.freeadsz.co.uk/x-238540-z

Vintage BANJOLELE 1930/40s."John Grey"model, which is the make that George Formby played in the 1938 Film "It's in the air".Good condition for its age with the lovely "Art Deco" tailpiece.Has come down through family.Eastbourne. 07752219161/ 01323.