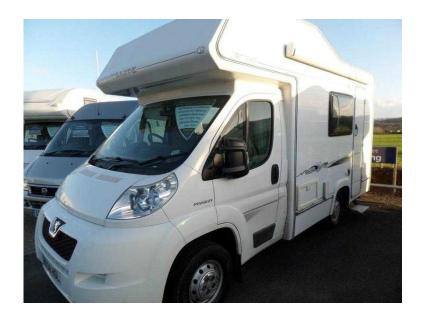

## Compass Avantgarde 100 2009 (24,995 GBP)

Location South West, Somerset https://www.freeadsz.co.uk/x-238546-z

The Compass Avantgarde 100 features a light and bright living area with the benefits of a large full length settee and full dinette area, featuring two forward facing seats in the dinette area which also converts into a large double bed. The end kitchen is well equipped with a 3 burner hob, grill, oven and three way fridge and also benefits from lots of storage. With its large overcab bed you are sure to have a great nights sleep.

CD Player, 4 Berth, Overcab Bed, Blinds, Swivel Front Seats, 3-Burner Hob, Oven, Grill, Shower, Hand Basin, Rear Washroom, Curtains, Reversing camera, Awning Warmer, End Kitchen, Loose Fit Carpets, TV Aerial, Fridge, Habitation Air Con, 2 Bench Dinette, 4 Seat Belts in Total, 1 Side Facing Bench, Mid Lounge