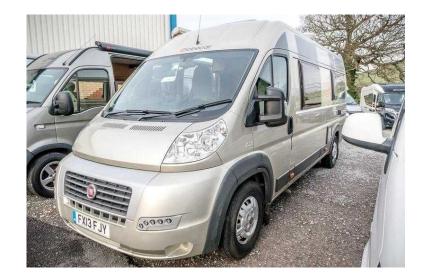

## Globecar Familyscout 2013 (39,995 GBP)

Location **South West, Somerset** https://www.freeadsz.co.uk/x-238548-z

2013 Fiat Globecar Familyscout L with one owner from new. Layout consists of a front dinette and side kitchen including gas hob and 80L fridge freezer. There is a central convertible washroom cubicle with shower head mixer tap, and at the rear is a transverse double bed.

Stereo, CD Player, 2 Berth, Bike Rack, Awning, Rear Belts, Swivel Front Seats, Heating, Hot Water, Central locking, Alarm, Electric windows, Fixed Bed, Roof Light, TV Aerial, Front Airbags, CruiseControl, Electric Step, Cab Air Conditioning, Gas

| 8  | Globecar Familyscout 2013                 |
|----|-------------------------------------------|
|    | https://www.freeadsz.co.uk/x-2385<br>48-z |
|    | Globecar Familyscout 2013                 |
|    | https://www.freeadsz.co.uk/x-2385<br>48-z |
| 烈縣 | Globecar Familyscout 2013                 |
|    | https://www.freeadsz.co.uk/x-2385<br>48-z |
|    | Globecar Familyscout 2013                 |
|    | https://www.freeadsz.co.uk/x-2385<br>48-z |
|    | Globecar Familyscout 2013                 |
|    | https://www.freeadsz.co.uk/x-2385<br>48-z |
|    | Globecar Familyscout 2013                 |
|    | https://www.freeadsz.co.uk/x-2385<br>48-z |
|    | Globecar Familyscout 2013                 |
|    | https://www.freeadsz.co.uk/x-2385<br>48-z |
|    | Globecar Familyscout 2013                 |
|    | https://www.freeadsz.co.uk/x-2385<br>48-z |
|    | Globecar Familyscout 2013                 |
|    | https://www.freeadsz.co.uk/x-2385<br>48-z |
|    | Globecar Familyscout 2013                 |
|    | https://www.freeadsz.co.uk/x-2385<br>48-z |