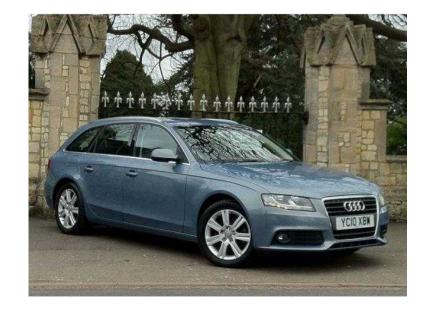

## Audi A4 2010 (100 GBP)

Location **East of England, Cambridgeshire** https://www.freeadsz.co.uk/x-247727-z

DUE IN Finished in pearl blue metallic with dark grey cloth upholstery it is the ideal family car or for those just wanting a bit more room Spec includes, 3 Spoke Leather Sports Multi-Fun. Steering Wheel, Bluetooth Interface Mobile Telephone Preparation, Cruise Control, Pearlescent Paint, Audi concert radio, Standard Features Climate Control, Alarm, Alloy Wheels, Computer, Electric Windows, Rain Sensor, 3x3 point rear seat belts, Parking aid. 5 seats, Alarm, Cruise Control, Electric