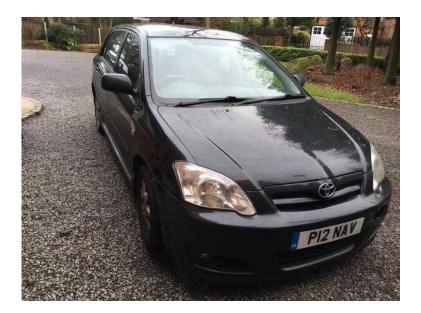

## Toyota Corolla 2006 (2,250 GBP)

Location West Midlands, Warwickshire https://www.freeadsz.co.uk/x-247794-z

Personalised number plate not included in sale of car, 1 Owner, Full service history, Next MOT due on 20/05/2016, Electric windows, Air conditioning, CD player, Height adjustable driver's seat, Height adjustable passenger seat, Folding rear seats, Metallic paint, 15" Alloy Wheels, Spare wheel (Full), Power steering, Steering wheel rake adjustment, Traction control, Central locking, Immobiliser, Driver's airbags, Passenger