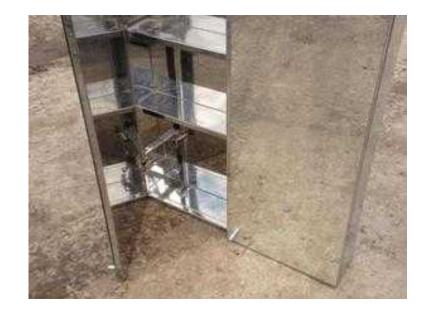

## **Bathroom Cabinet (8 GBP)**

South West, Isle Of Wight Location https://www.freeadsz.co.uk/x-247854-z

White cabinet, mirror door, 37cm width, 50cm height. One shelf (with fittings) inside. excellent.