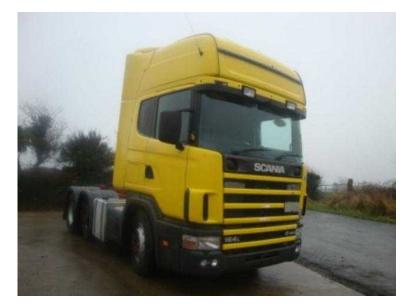

## Scania 164

Location Northern Ireland, County Down https://www.freeadsz.co.uk/x-247915-z

Type/Year: Tractor Unit, Make: Scania, model: 164, 2004 Scania 164L 480 Topline 6x2, Big Twin Tanks, Sliding 5th Wheels,