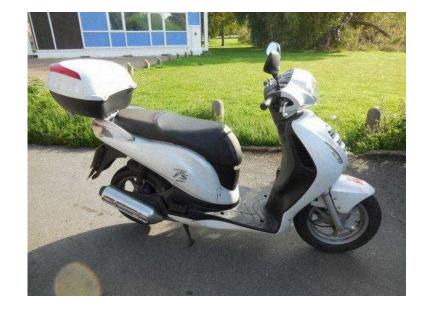

## Honda PES 2013 (1,699 GBP)

Location **South East, Berkshire** https://www.freeadsz.co.uk/x-248042-z

Motorcycle details, ModelPES125 125, Engine Size125cc, Year2013 (62 Reg), Mileage14600 Miles, LocationRuislip,