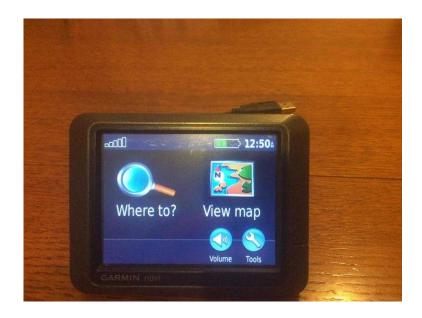

## 17799ACS% **GARMIN NUVI 205 - Excellent Working Condition (30 GBP)**

Location

East of England, Hertfordshire https://www.freeadsz.co.uk/x-248194-z

Simple, safe, portable and affordable with optional traffic re-routing, the nüvi 205 is your personal travel assistant for life on the go. This simple, safety-minded navigator leads the way with turn-by-turn directions, lifetime traffic avoidance and a unique, advanced speed camera warning system to get you there on time and keep you safe on the road. Packed with up to millions of points of interest (POIs) and maps for the U.K. and Ireland, the 205 is compact, versatile and easy to use.

nüvi 205 has a sleek, slim design to fit comfortably in your pocket or purse. Its rechargeable lithium-ion battery makes it convenient for navigation by car or foot with up to 4 hours' usage between charges. View map detail, driving directions, photos and more in bright, brilliant colour. The sunlight-readable 3.5-inch display is easy to view - from any direction.

Great little Sat Nav with Car Charger, Suction Holder and carry case - No longer