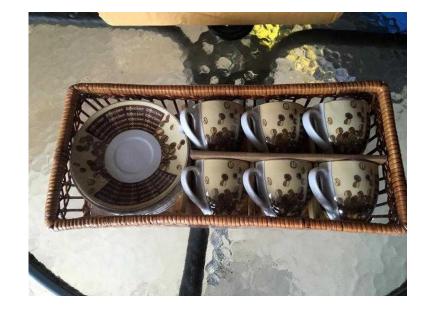

## **Espresso Coffee Cup Set**

Location **East of England, Essex** https://www.freeadsz.co.uk/x-248299-z

|                                                                 |                                           |                         |                                                                 |                                                                 | <b>■8%</b> ■                              |                         |                                           |                         |                                           | 温料                      |                                           |                         | 回線                                        |                         |                                           | 温縣                      |
|-----------------------------------------------------------------|-------------------------------------------|-------------------------|-----------------------------------------------------------------|-----------------------------------------------------------------|-------------------------------------------|-------------------------|-------------------------------------------|-------------------------|-------------------------------------------|-------------------------|-------------------------------------------|-------------------------|-------------------------------------------|-------------------------|-------------------------------------------|-------------------------|
| Espresso Coffee Cup Set  https://www.freeadsz.co.uk/x-2482 99-z | https://www.freeadsz.co.uk/x-2482<br>99-z | Espresso Coffee Cup Set | Espresso Coffee Cup Set  https://www.freeadsz.co.uk/x-2482 99-z | Espresso Coffee Cup Set  https://www.freeadsz.co.uk/x-2482 99-z | https://www.freeadsz.co.uk/x-2482<br>99-z | Espresso Coffee Cup Set |