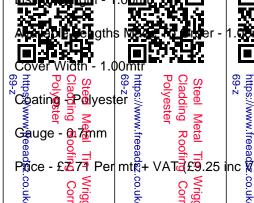

Profile - TMS - 14/3

Quantity - 1 Sheet

https://www.freeadsz.co.uk/x-2483 69-z

Ħ

Wriggly Tin Corrugated

Colour Available Include- Juniper Green, Slate Blue, Vandyke Brown (pictured) and Goose Wing Grey.

All of our made to order roofing packages will be cut to the customers required lengths to cut down on wastage an unnecessary cost to the customer.

Extras Available

Flashings - Manufactured to your required dimensions in lengths of 2.50mtr's, Fixings Foam Fillers, Butyl Mastic and Tek Screw Drivers.

Call Or Email Our Sales Team Now For a FREE No Obligation Quote: