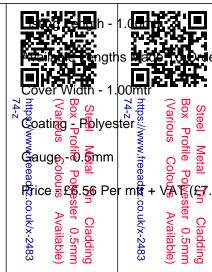

**Specifications** 

Profile - TMS - 32/1000

Quantity - 1 Sheet

ww.h.

ceel Metal tin

ox Profile Polyester ∪.

(Various Colours Availat.

A

https://www.freeads.co.uk/x-2483

74-z

rel Metal Tin Cladd'

rofile Polyester 0.f

Colours Avai

+

4g.co.i

Colour Available Include- Juniper Green, Slate Blue, Vandyke Brown and Goose Wing Grey.