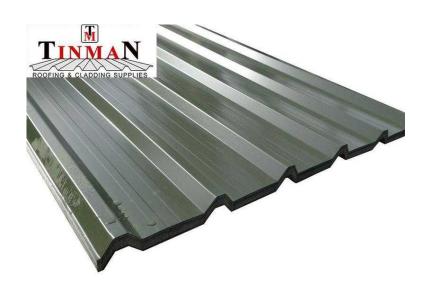

## Steel Metal Tin Cladding Box Profile Polyester 0.5mm (Various Colours Available)

**West Midlands, West Midlands** Location https://www.freeadsz.co.uk/x-248374-z

Here at Tinman Steels Ltd we offer a range of high spec products, which are simple and manageable to fit.

Our Box Profile Polyester paint coated sheeting is from our Agricultural range of roofing solutions. The added benefits of using our Box Profile roofing are:

- Suits all levels of abilities.
- Light weight and manageable.
- Ideal for use in sensitive area's due to its aesthetically pleasing look.
- Fast and simple to fit with quick results.