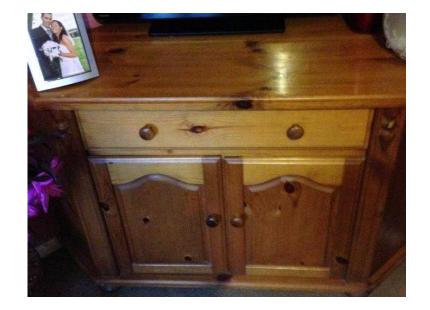

## **Corner tv cabinet (55 GBP)**

Location **East Midlands, Nottinghamshire** https://www.freeadsz.co.uk/x-248381-z

Large, solid pine, corner TV cabinet. Drop drawer for DVD player etc. Large under space storage cupboard. Hole for wires. 92w. 54d. 78h. &pound