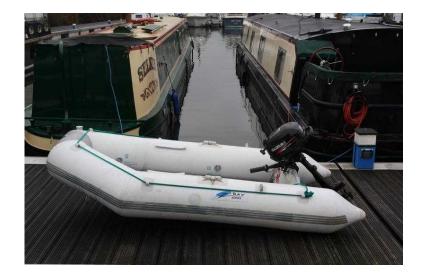

## Z Ray two man Rib (10 GBP)

Location **South East, Middlesex** https://www.freeadsz.co.uk/x-248412-z

this rib by Z Ray is in very good condition, it has a couole of patches but no leaks. The Suzuki 2.5 two stroke engine is new and has done under ten hours, it has had its ten hour service more i fo or to view please call my son