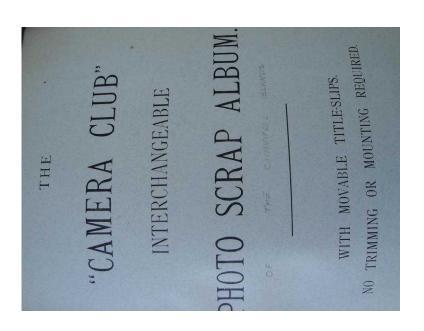

## **Channel Islands Photograph Album Circa 1843-1906 (50 GBP)**

Location **South East, Surrey** https://www.freeadsz.co.uk/x-248422-z

A "Camera Club" Interchangeable Photo Scrap Album By M W & Co Ld London Size - approximately - Width 8" (20cm) Length 10 ½" (26cm) Depth 1 ½" (4 cm) Photographs 3 5/8" (92mm) x 2 ¾" (68mm) approximately 2 photographs per page with 50 pages The collection appears to be an individual's private collection mainly showing views, some including people at a distance, one a "group" photo and one a picture of a dog. A delightful collection of someone's memories with scenes of a much quieter time. Pages have foxing. Album Dark Bluish Green Hardback with Gold coloured embossed front cover. The album spine has signs of use but is in good condition considering its age. One off