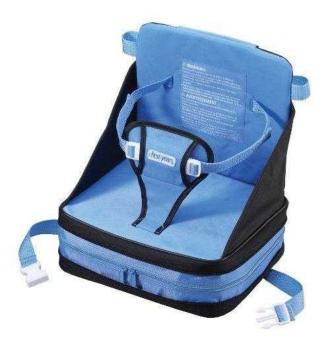

## **FOLDING BOOSTER SEAT (10 GBP)**

Location **South East, Middlesex** https://www.freeadsz.co.uk/x-248484-z

First Years portable booster seat blue colour in good

|                      |                      |                      |                      |                                                                   |                                                                   |       | (C).110(C)           | Guine                                                             |                                                                   |
|----------------------|----------------------|----------------------|----------------------|-------------------------------------------------------------------|-------------------------------------------------------------------|-------|----------------------|-------------------------------------------------------------------|-------------------------------------------------------------------|
|                      |                      |                      |                      |                                                                   |                                                                   |       |                      |                                                                   |                                                                   |
| FOLDING BOOSTER SEAT | FOLDING BOOSTER SEAT | FOLDING BOOSTER SEAT | FOLDING BOOSTER SEAT | FOLDING BOOSTER SEAT<br>https://www.freeadsz.co.uk/x-2484<br>84-z | FOLDING BOOSTER SEAT<br>https://www.freeadsz.co.uk/x-2484<br>84-z | 8 htt | FOLDING BOOSTER SEAT | FOLDING BOOSTER SEAT<br>https://www.freeadsz.co.uk/x-2484<br>84-z | FOLDING BOOSTER SEAT<br>https://www.freeadsz.co.uk/x-2484<br>84-z |