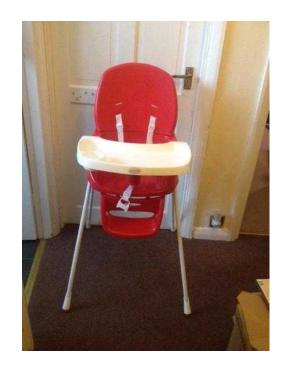

## **HIGH CHAIR (10 GBP)**

Location **South East, Middlesex** https://www.freeadsz.co.uk/x-248485-z

Kiddicare White and Red high chair adjustable for height slight staining on straps otherwise in good

|    | HIGH                              | CHAIR    |
|----|-----------------------------------|----------|
|    | https://www.freeadsz.co.u<br>85-z | k/x-2484 |
| 機器 | HIGH                              | CHAIR    |
|    | https://www.freeadsz.co.u<br>85-z | k/x-2484 |
| 線線 | HIGH                              | CHAIR    |
|    | https://www.freeadsz.co.u<br>85-z | k/x-2484 |
|    | HIGH                              | CHAIR    |
|    | https://www.freeadsz.co.u<br>85-z | k/x-2484 |
|    | HIGH                              | CHAIR    |
|    | https://www.freeadsz.co.u<br>85-z | k/x-2484 |
|    | HIGH                              | CHAIR    |
|    | https://www.freeadsz.co.u<br>85-z | k/x-2484 |
|    | HIGH                              | CHAIR    |
|    | https://www.freeadsz.co.u<br>85-z | k/x-2484 |
|    | HIGH                              | CHAIR    |
|    | https://www.freeadsz.co.u<br>85-z | k/x-2484 |
|    | HIGH                              | CHAIR    |
|    | https://www.freeadsz.co.u<br>85-z | k/x-2484 |
|    | HIGH                              | CHAIR    |
|    | https://www.freeadsz.co.u<br>85-z | k/x-2484 |