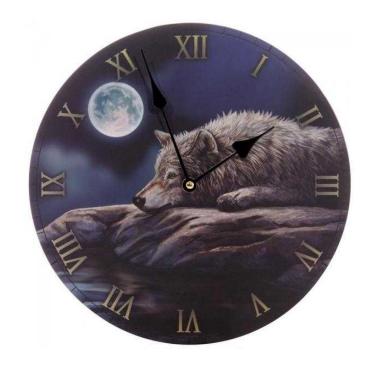

## Wolf clock design (7.29 GBP)

Location **West Midlands, West Midlands** https://www.freeadsz.co.uk/x-248518-z

- -Watch quiet night ParkerCada Lisa Wolf clock is made of MDF.
- Each watch contains a plastic mechanism which requires 1 AA battery that is not included.
- -This item can be hung on the pared.Cada item is priced individually. 29cm diameter for more details and orders visit www.tomys.co