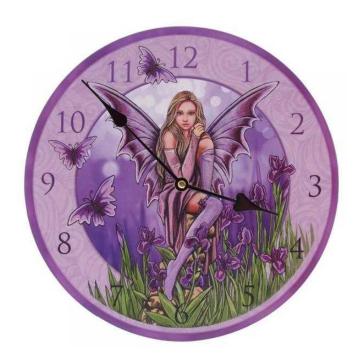

## Lisa Parker Clock design (7.39 GBP)

Location **West Midlands, West Midlands** https://www.freeadsz.co.uk/x-248520-z

Lisa Parker Clock design drawing Fairy and Butterflies

Each watch is made of MDF with a decorative print.

In the back of the clock there is a mechanism that requires an AA battery (not included). It also has a hole for hanging on the wall.

Each watch is individually priced and sold individually.

Diameter 30 cm thickness 2.5 cm for more details and orders visit www.tomys.co