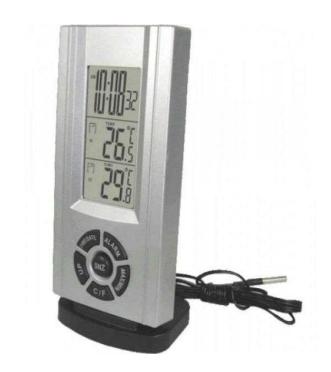

## **Technoline Temperature Station (8.19 GBP)**

Location West Midlands, West Midlands https://www.freeadsz.co.uk/x-248521-z

Quartz \* Display of day, day of week and month \* Alarm with snooze \* Indoor temperature with MIN / MAX outdoor temperature display \* 1.40 m \* cable probe with MIN / MAX display \* Temperature trend

- indication,
  Quartz
- Display of day, day of week and month
- Alarm with snooze
- Indoor temperature with MIN / MAX display
- Outside temperature over 1.40 m
- Cable probe with MIN / MAX display
- Temperature trend indication for more details and orders visit www.tomys.co