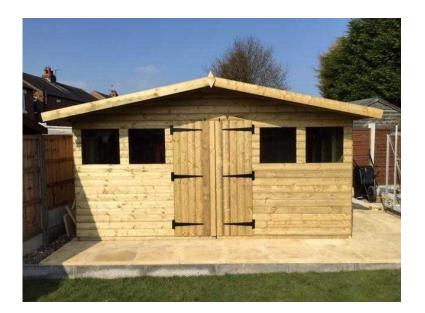

## chestnut sheds and fencing (1,250 GBP)

West Midlands, West Midlands https://www.freeadsz.co.uk/x-248591-z

Any quality bespoke wooden buildings you need where the people to call here at chestnut sheds and fencing we provide 100% customer service and quality 19mm tanalised heavy duty shiplap and loglap sheds/ summer houses to suit you. Our best seller a 14ft x10ft double door 19mm tanalised loglap summerhouse with x4 fixed windows x2 either side of your double doors all within the front gable panel with a 18" canopy to the front is the one we are advertising.