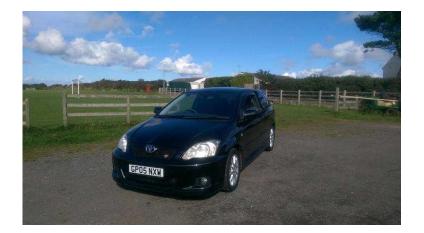

## 2005 Toyota Corolla Tsport (2,800 GBP)

Location Wales, Dyfed https://www.freeadsz.co.uk/x-248594-z

2005 Toyota Corolla TSport for sale, 65063 miles on the clock. Metallic black. MOT until August 2016, no advisories. Will be SORN'd as of November 1st. Interior immaculate, few age related marks on the outside (stone chips on bonnet mainly), stone hit has damaged paint on the bumper (pictured). Car is as standard bar a cone filter, upgraded front speakers (set of Alpine components) and stainless steel backbox exhaust, latter is a bit droney at 60+ mph, (I do have the standard backbox and airbox which can be supplied with the car if wanted at no extra cost). Standard features include ABS, full climate control, front strut brace, TTE body kit and alloy spare wheel. Car is rated at 189 BHP from the factory and changeover comes in at ~6200 RPM giving a good kick as soon as you hit, redlines at ~8200 RPM. Looking for £2800 but serious offers considered, viewing welcomed. No swaps as I've already purchased a new.