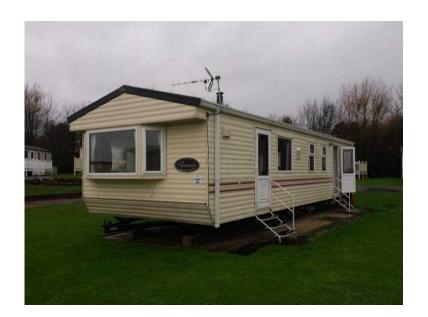

## Cheapest Double Glazed and gas centraly heated caravan on seaside park (23,995 GE

Scotland, Berwickshire Location https://www.freeadsz.co.uk/x-248649-z

for sale is my immaculate 2006 Wllerby Bermuda 3 bedroom 12' wide double glazed and centrally heated holiday home on the lovely Berwick Holiday Park which is overlooking two beautiful golden sandy beaches. The park has evrything you would need for a perfect family holiday, two bars, entertainment 7 nights a week, indoor and outdoor heated pools, Owners only lounge/bar gym sauna steam room etc etc. The holiday home will be fully kitted out ready to move into with all new inventory. If you have any questions at all please speak to John Langley at the park on 07824441270 as I cant make it down anymore due to ill health. I believe finance options are available through the park as.