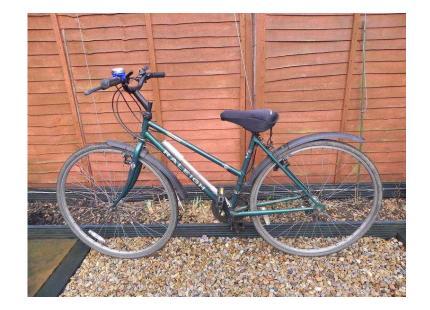

## Rayleigh bike (15 GBP)

Location **East of England, Cambridgeshire** https://www.freeadsz.co.uk/x-248753-z

Ladies Rayleigh classic 10 speed,26"wheels;

|   | Rayleigh                        | bike       |
|---|---------------------------------|------------|
|   | https://www.freeadsz.co         | .uk/x-2487 |
|   | Rayleigh                        | bike       |
|   | https://www.freeadsz.co         | .uk/x-2487 |
|   | Rayleigh                        | bike       |
|   | https://www.freeadsz.co         | .uk/x-2487 |
|   | Rayleigh                        | bike       |
|   | https://www.freeadsz.co         | .uk/x-2487 |
| 經 | Rayleigh                        | bike       |
|   | https://www.freeadsz.co         | .uk/x-2487 |
|   | Rayleigh                        | bike       |
|   | https://www.freeadsz.co         | .uk/x-2487 |
|   | Rayleigh                        | bike       |
|   | https://www.freeadsz.co         | .uk/x-2487 |
|   | Rayleigh                        | bike       |
|   | https://www.freeadsz.co         | .uk/x-2487 |
|   | Rayleigh                        | bike       |
|   | https://www.freeadsz.co         | .uk/x-2487 |
|   | Rayleigh                        | bike       |
|   | https://www.freeadsz.co<br>53-z | .uk/x-2487 |