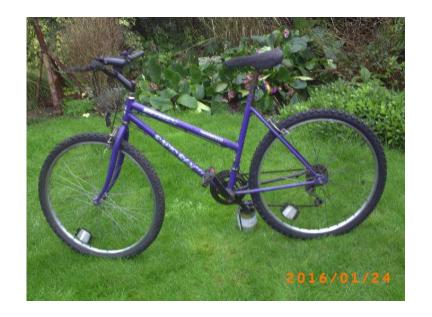

## Ladiesquot Universal Rapid Reactorquot Mountain Bike (25 GBP)

Location **East of England, Cambridgeshire** https://www.freeadsz.co.uk/x-248759-z

Has 19" frame and 26" wheels with good tyres. 15 speed Shimano gears. Good usable condition. Free local delivery. If you are interested in this bike please either call or text