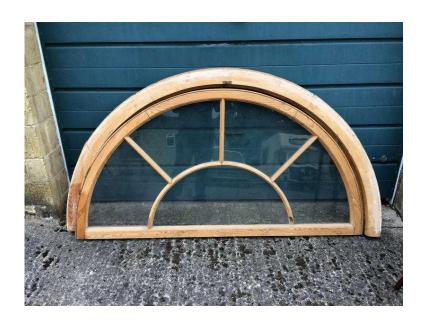

## Georgian fanlight window with frame in stripped pitch pine, fully glazed. (125 GBP)

Location **South West, Avon** https://www.freeadsz.co.uk/x-248808-z

Georgian fanlight window with frame in stripped pitch pine, fully glazed. The window has been used as an indoor feature for many years so it is in very good condition. The window can open. there is a latch at the centre of the curved top of the window and the fanlight has three hinges on the flat bottom edge. The outer frame is 1.81 metres wide by 940mm high and the rim is 120mm deep. The fanlight is 1.63 metres wide by 850mm high and is 55mm deep. Buyer to.