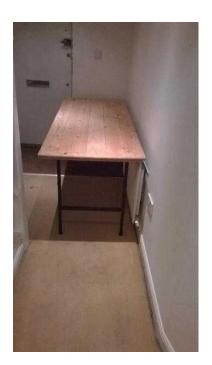

## **Trestle Tables - Heavy Duty (15 GBP)**

Location South East, Kent https://www.freeadsz.co.uk/x-248818-z

Heavy duty Trestle Tables. Wooden top with metal legs. Fold away flat. 74cm high, 74cm wide and 178cm long. £15 each, 5 are available and can be bought individually. Buyer.