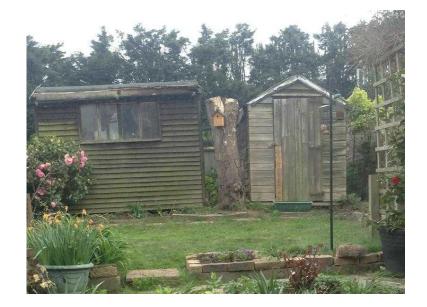

## Garden Shed (65 GBP)

Location **South East, West Sussex** https://www.freeadsz.co.uk/x-248852-z

Garden shed on my allotment in Craven Vale. Strong well built, new roof, lots of spare wood. Approximately 8' x 6' - needs removing this week. Only £65 - buyer collects with spare roofing felt. Composter and water butt free with shed. Tel or text