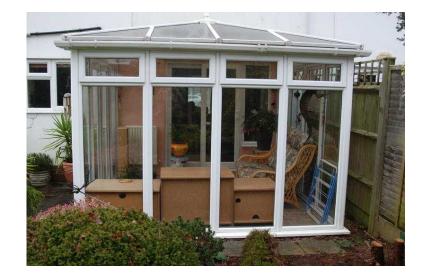

## **Conservatory (500 GBP)**

Location **South East, West Sussex** https://www.freeadsz.co.uk/x-248859-z

3m x 3m Conservatory, full height glazed panels, twin walled polycarbonate roof. Good condition, doors can be repositioned to either side or end. Buyer to dismantle and collect.;