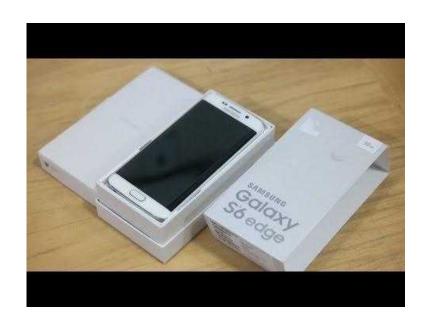

## Samsung galaxy s6 edge white brand new unboxed (220 GBP)

Location **East of England, Suffolk** https://www.freeadsz.co.uk/x-248889-z

Brand new unboxed Samsung galaxy s6 edge comes with all the sealed accessories 1 years warranty and unlocked to all networks. It's in immaculate condition I've only took it out of the box to take a.