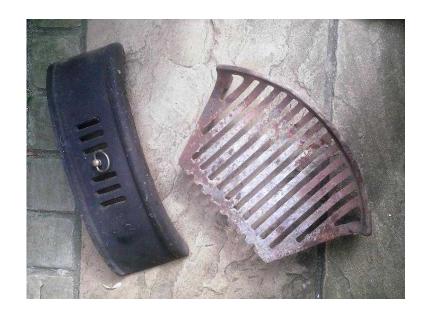

## Small cast iron fire Gratebasket amp front guard with vent (20 GBP)

Location **South West, Dorset** https://www.freeadsz.co.uk/x-248986-z

Excellent tapered grate/fire basket for anyone making an open fire, with black curved front which has a vent to create the draw to light your fire. Approx 26 x 40cm at widest/front, front piece/guard is approx 46cm Needs to be collected from Wimborne.
Tel: