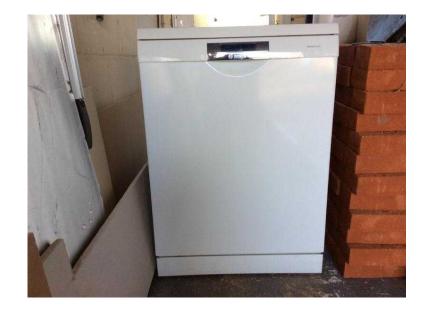

## **Bosch dishwasher (70 GBP)**

Location **South East, Berkshire** https://www.freeadsz.co.uk/x-249045-z

600mm wide freestanding dishwasher, colour -White With variodrawer for cutlery Very good

|                   | Bosch        | dishwasher    |
|-------------------|--------------|---------------|
| https://v<br>45-z | www.freeadsz | .co.uk/x-2490 |
|                   | Bosch        | dishwasher    |
| https://v<br>45-z | www.freeadsz | .co.uk/x-2490 |
|                   | Bosch        | dishwasher    |
| https://v<br>45-z | ww.freeadsz  | .co.uk/x-2490 |
|                   | Bosch        | dishwasher    |
| https://v<br>45-z | www.freeadsz | .co.uk/x-2490 |
|                   | Bosch        | dishwasher    |
| https://v<br>45-z | www.freeadsz | .co.uk/x-2490 |
|                   | Bosch        | dishwasher    |
| https://v<br>45-z | ww.freeadsz  | .co.uk/x-2490 |
|                   | Bosch        | dishwasher    |
| https://v<br>45-z | ww.freeadsz  | .co.uk/x-2490 |
|                   | Bosch        | dishwasher    |
| https://v<br>45-z | www.freeadsz | .co.uk/x-2490 |
|                   | Bosch        | dishwasher    |
| https://v<br>45-z | ww.freeadsz  | .co.uk/x-2490 |
|                   | Bosch        | dishwasher    |
| https://v<br>45-z | ww.freeadsz  | .co.uk/x-2490 |
|                   |              |               |