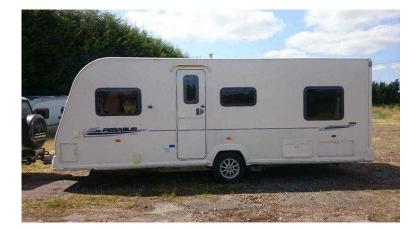

## Bailey Pegasus 524 Touring Caravan 4 Berth (3,600 GBP)

Location **East Midlands, Leicestershire** https://www.freeadsz.co.uk/x-249205-z

This is a large single axle caravan that is a 4 berth with full height at the front.

It has a good sized centre kitchen with a microwave, a nice sized fridge with freezer, a very clean oven and grill with four burners.

It has a bathroom with shower next to the toilet, vanity mirror and sink alongside the fixed double bed. The front seating can be used as single beds or can be converted to a large double.

It comes with the cushions to replace the drawers in between the seats to make a "U-shaped" seating arrangement.

The caravan benefits from a large Heki roof light at the front and a smaller Heki roof light over the fixed bed.

It has blown air heating through out the caravan. LED lighting around the seating and kitchen area. The caravan also has an on-board water tank.

The caravan comes with a set of keys and alarm fobs. Best condition...