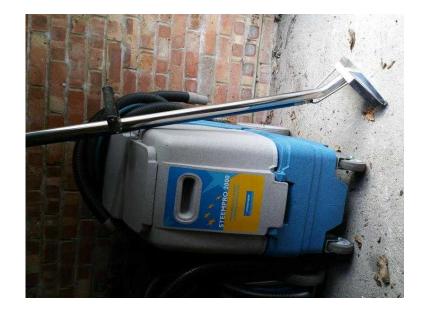

## Carpet cleaner (10 GBP)

Location **South East, West Sussex** https://www.freeadsz.co.uk/x-249244-z

PROCHEM 2100 STEEMPRO 150psi model AS GOOD AS.

|    | Carpet                           | cleaner   |
|----|----------------------------------|-----------|
|    | https://www.freeadsz.co.<br>44-z | uk/x-2492 |
|    | Carpet                           | cleaner   |
|    | https://www.freeadsz.co.         | uk/x-2492 |
|    | Carpet                           | cleaner   |
|    | https://www.freeadsz.co.         | uk/x-2492 |
|    | Carpet                           | cleaner   |
|    | https://www.freeadsz.co.         | uk/x-2492 |
| 迴  | Carpet                           | cleaner   |
|    | https://www.freeadsz.co.         | uk/x-2492 |
|    | Carpet                           | cleaner   |
|    | https://www.freeadsz.co.         | uk/x-2492 |
|    | Carpet                           | cleaner   |
|    | https://www.freeadsz.co.         | uk/x-2492 |
|    | Carpet                           | cleaner   |
|    | https://www.freeadsz.co.         | uk/x-2492 |
|    | Carpet                           | cleaner   |
|    | https://www.freeadsz.co.         | uk/x-2492 |
| 20 | Carpet                           | cleaner   |
|    | https://www.freeadsz.co.<br>44-z | uk/x-2492 |