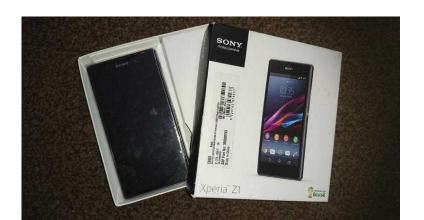

## Sony Xperia Z1 (80 GBP)

Location **East Midlands, Derbyshire** https://www.freeadsz.co.uk/x-249251-z

New boxed 4G on EE excellent.

| 回接接回            |            |                 |            |                 |            |                 |        | 国場合             | 總          |              |        |              |            |                 |            |                 |            |             |          |
|-----------------|------------|-----------------|------------|-----------------|------------|-----------------|--------|-----------------|------------|--------------|--------|--------------|------------|-----------------|------------|-----------------|------------|-------------|----------|
|                 | 辮          |                 |            |                 | **         |                 |        |                 | -18 · F.   |              |        |              | **         |                 | #          |                 | #          |             | <b>.</b> |
| https:/<br>51-z |            | https:/<br>51-z |            | https:/<br>51-z |            | https:/<br>51-z |        | https:/<br>51-z |            | https:/      |        | https:/      |            | https:/<br>51-z |            | https:/<br>51-z |            | https:/     |          |
| /www.freea      | Sony       | //www.freea     | Sony       | /www.freea      | Sony       | //www.freea     | Sony   | /www.freea      | Sony       | /www.freea   | Sony   | /www.freea   | Sony       | /www.freea      | Sony       | //www.freea     | Sony       | /www.freea  | Sony     |
| adsz.co.uk/>    | Xperia     | adsz.co.uk/>    | Xperia     | adsz.co.uk/x    | Xperia     | adsz.co.uk/>    | Xperia | adsz.co.uk/>    | Xperia     | adsz.co.uk/> | Xperia | adsz.co.uk/x | Xperia     | adsz.co.uk/>    | Xperia     | adsz.co.uk/>    | Xperia     | adsz.co.uk/ | Xperia   |
| <-2492          | <b>Z</b> 1 | <-2492          | <b>Z</b> 1 | <-2492          | <b>Z</b> 1 | <-2492          | Z1     | <-2492          | <b>Z</b> 1 | <-2492       | 21     | <-2492       | <u>Z</u> 1 | <-2492          | <u>Z</u> 1 | <-2492          | <b>Z</b> 1 | <-2492      | 7.1      |