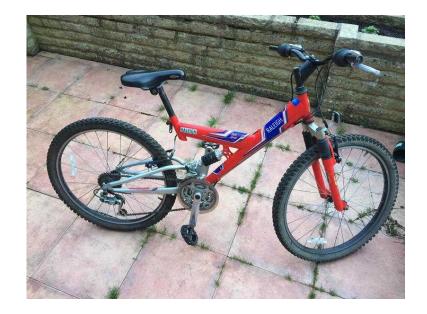

## Raleigh Max 24 (15 GBP)

Location **South East, Surrey** https://www.freeadsz.co.uk/x-249291-z

Raleigh Max 24, 24 inch wheel, 9-12 years, red, dual suspension. red, SHIMANO Twist Grip Gear Shifters, Brakes need adjustment/ pad replacement, hence