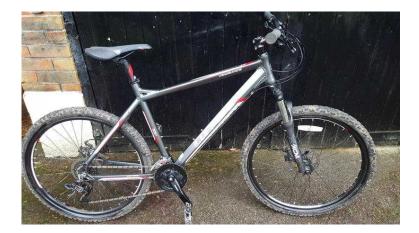

## Carrera Vengeance 20quot men039s mountain bike (Needs small repair to work) (100

Location South East, Surrey https://www.freeadsz.co.uk/x-249292-z

Great Carrera Vengeance bike bought just over a year ago. The frame size is recommended for people between 178cm and 185cm tall. The bike worked fine until I decided to replace the chain but now will not work until a new cassette has been fitted and maybe a new chain-set because the cassette has worn with the old chain. The issue is that the chain slips under load due to not being stretched like the old one. However the new chain is fine and is a brand new Shimano chain worth £16.99 which will work nicely when a new cassette is added.

The bike will also most likely need new front brake pads soon as I have never replaced those.

The bike has a few scratches in places, but nothing too bad. The bike also will come with reflectors.

Some of the specs:

- Tektro mechanical disc brakes
- Forks: Suntour XCM-V3 (100mm of travel)
- Shimano 24 speed