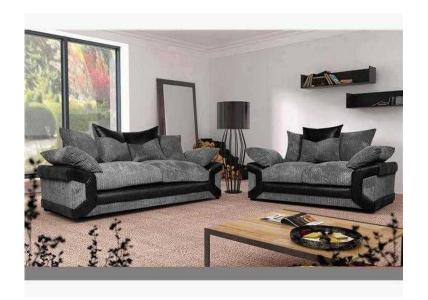

## DINO 32 FABRIC SOFAS IN BROWNBEIGE OR BLACKGREY OR CORNER GROUP (34

Location **West Midlands, West Midlands** https://www.freeadsz.co.uk/x-249321-z

Item: This is our Dino sofa range, an incredible combination of colour and comfort guaranteed to brighten up any home Relax in style with the Dino range sofa, specifically designed to bring in an air of class into your home. The Dino comes in corded fabric material which brings extreme comfort and style. The Dino sofa is made with convenience and comfort in mind. It comes in a 3 seater and 2 seater so you can choose according to your room requirements. It has deep foam filled cushions to give extra comfort and durability. We believe that our customers deserve the highest quality materials and this is why we check to make sure only the best materials and fabrics are used in the making of all of our products, whilst maintaining outstanding value for money. This is our newest range and really has brought something different to the table. Customers usually cannot believe they have purchased such an awesome product at an extremely low price. We now have a huge range in stock and delivery is always within 5working days. 3 seater: width 206 cm x depth 103 cm x height 94 cm 2 seater: width 162 cm x depth 103 cm x height 94 cm Corner unit Dimensions: Height:95 cm Width: 240m Depth: 103cm Chaise Dimensions: