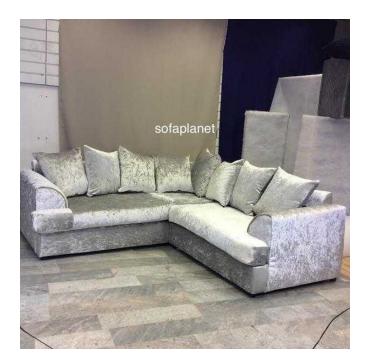

## ferguson crushed velvet corner sofa (399 GBP)

Location West Midlands, West Midlands https://www.freeadsz.co.uk/x-249323-z

Our stylish ferguson range of sofas are designed and manufactured exclusively at our own factory. All our sofas and settees are constructed from kiln dried solid timber and fully fire retardant fabrics. This stunning sofa set is made with high quality crushed velvet fabrics. It features scatter cushion Our stunning designs and robust construction provide style and comfort at an unbelievable price. This range is available in a variety of colours As detailed below it is also available with matching footstools, Corner Sofa Dimensions Width 202 cms Depth 202 cms Height 85cms Depth 95