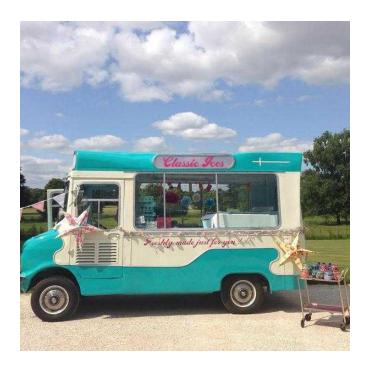

## Vintage ice cream van available for hire

Location West Midlands, West Midlands https://www.freeadsz.co.uk/x-249391-z

Betsey the vintage ice cream van is a 1972 Bedford CF classic! She is fully restored serving the delicious, freshly made Henley Ice Cream. Betsey is available for weddings, parties, proms, fayres and corporate events. Based in the West Midlands, Betsey covers Birmingham, Lichfield, Tamworth, Dudley, Stafford, Walsall and many more areas! See Betsey's website for more information and photos of past events. www.classic-ices.co.uk call Sarah on